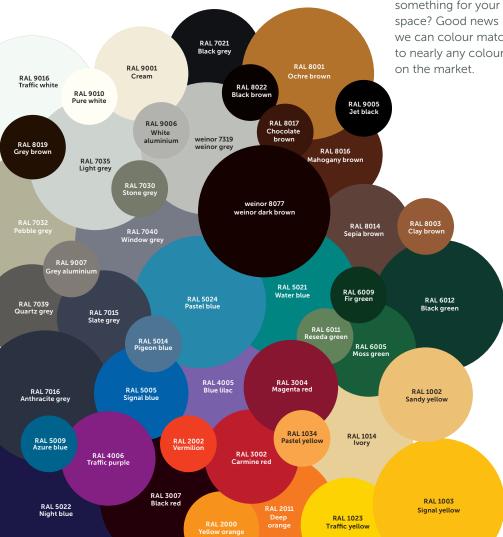

# FRAME COLOUR **OPTIONS**

A bespoke finish to your unique requirements

### Choose your perfect powdercoated finish:

- Up to 47 standard RAL colours and 9 scratch resistant options available as standard
- Still struggling to find something for your space? Good news we can colour match to nearly any colour