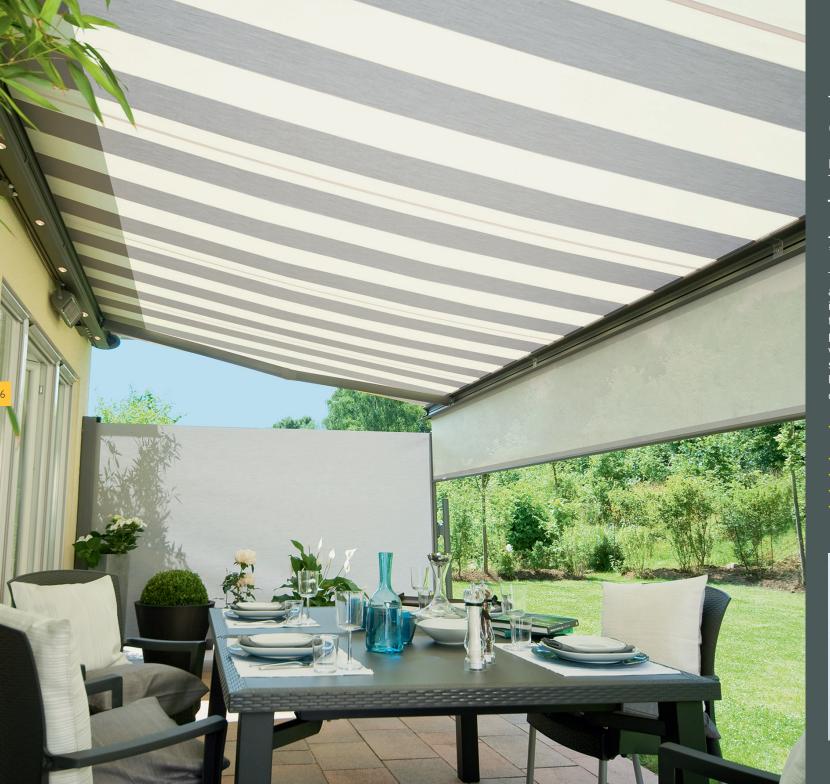

Weinor awnings are a fantastic addition to any home and can be customised to suit your personal requirements and designs.

With a choice of over 56 RAL colours for the cassette and 155 fabric options, plus cassette mounted LEDs, you can personalise your awning to match the style of your home and garden.

The options don't stop there. Weinor awnings can be customised with integrated infrared heaters, and remote-operated valances for flexible shading. If you really want to protect your awning - or you're a little forgetful - you can include a vibration sensor that will automatically retract your awning should it become too windy.

Customise your awning and then sit back and relax, knowing you chose the best.