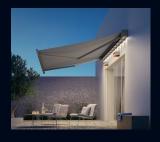

# THE **SEMINA** LIFE

TRADITIONAL, CLASSIC AND IMPRESSIVE

£3,235\*
\*starting price, correct at time of printing

The Semina Life is the perfect residential awning. Its robust cassette is complemented by a fresh, minimalist design perfect for both modern and period homes. With a range of optional upgrades including infrared heaters, a remote-operated valance, and integrated LEDs, the Semina Life is an excellent choice for sun shading.

- ♦ Stainless steel look aluminium headplate ring
- ♦ Weinor LongLife arm
   ♦ LED Lighting and Valance Plus Shades upgrades available
- ♦ Width x Projection (max.): 6.5 m x 4 m ♦ More than 150 fabric patterns and 200 frame colours