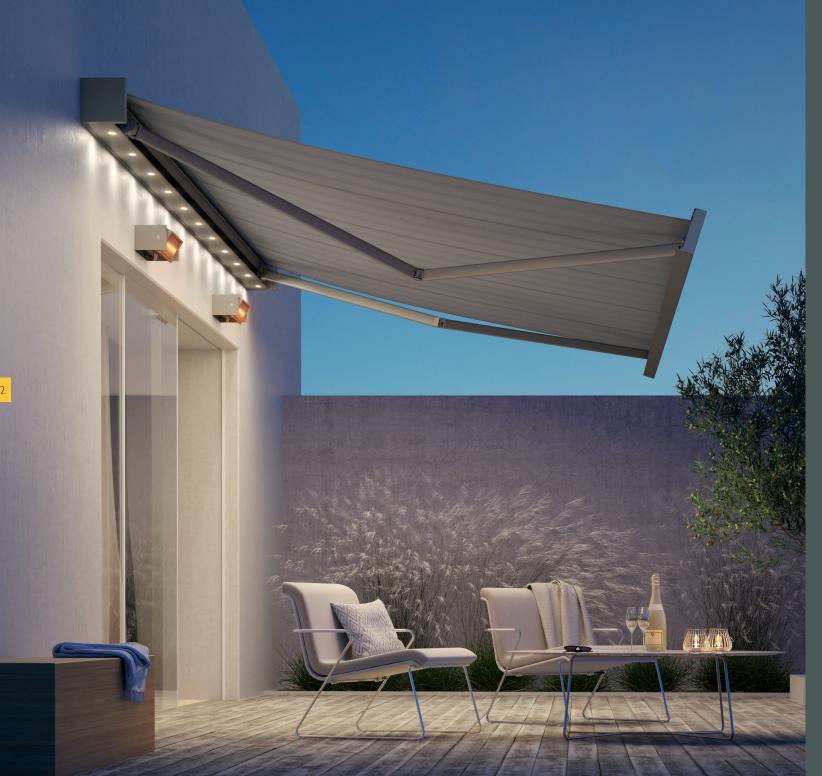

The options don't stop there. Weinor awnings can be customised with integrated infrared heaters, and remote-operated valances for flexible shading. If you really want to protect your awning - or you're a little forgetful - you can include a vibration sensor that will automatically retract your awning should it become too windy.

## REMOTE CONTROL

Open and close your awning with the touch of a button

# systems allow you to

make the most of your outdoor space once the sun has gone down

Life to the modern, boxed Kubata, our awnings come in all shapes and sizes, so they can blend seamlessly, no matter your style of home