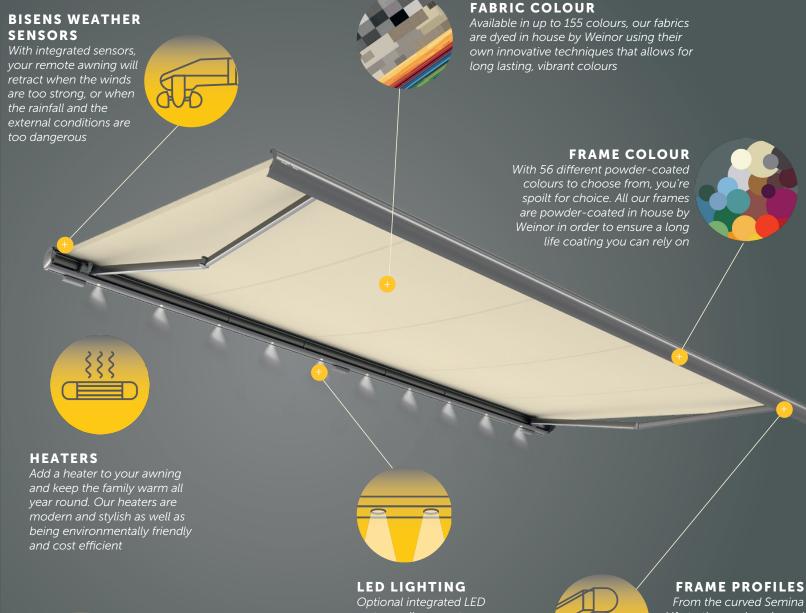

Weinor awnings are a fantastic addition to any home and can be customised to suit your personal requirements and designs.

With a choice of over 56 RAL colours for the cassette and 155 fabric options, plus cassette mounted LEDs, you can personalise your awning to match the style of your home and garden.

The options don't stop there. Weinor awnings can be customised with integrated infrared heaters, and remote-operated valances for flexible shading. If you really want to protect your awning - or you're a little forgetful - you can include a vibration sensor that will automatically retract your awning should it become too windy.

## REMOTE CONTROL

Open and close your awning with the touch of a button

# systems allow you to

make the most of your outdoor space once the sun has gone down

Life to the modern, boxed Kubata, our awnings come in all shapes and sizes, so they can blend seamlessly, no matter your style of home