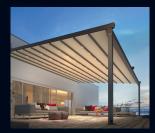

# PLAZA VIVA

TEXTILE PERGOLA AWNING

£4,396\*

\*starting price, correct at time of printing

With the Plaza Viva textile pergola awning you can now use your patio for even longer with even less worries – virtually regardless of the weather. Whether it's as sun shade on a sunny day, as extremely stable weather protection with gusty winds or as clever rain protection from warm summer rain, thanks to the Plaza Viva you can enjoy your outdoor space, all year long.

- ♦ Optional telescopic post
- ♦ Integrated LED lighting
- ♦ Width x Projection (max.): 6 m x 5 m
- More than 140 fabric patterns and 200 frame colours